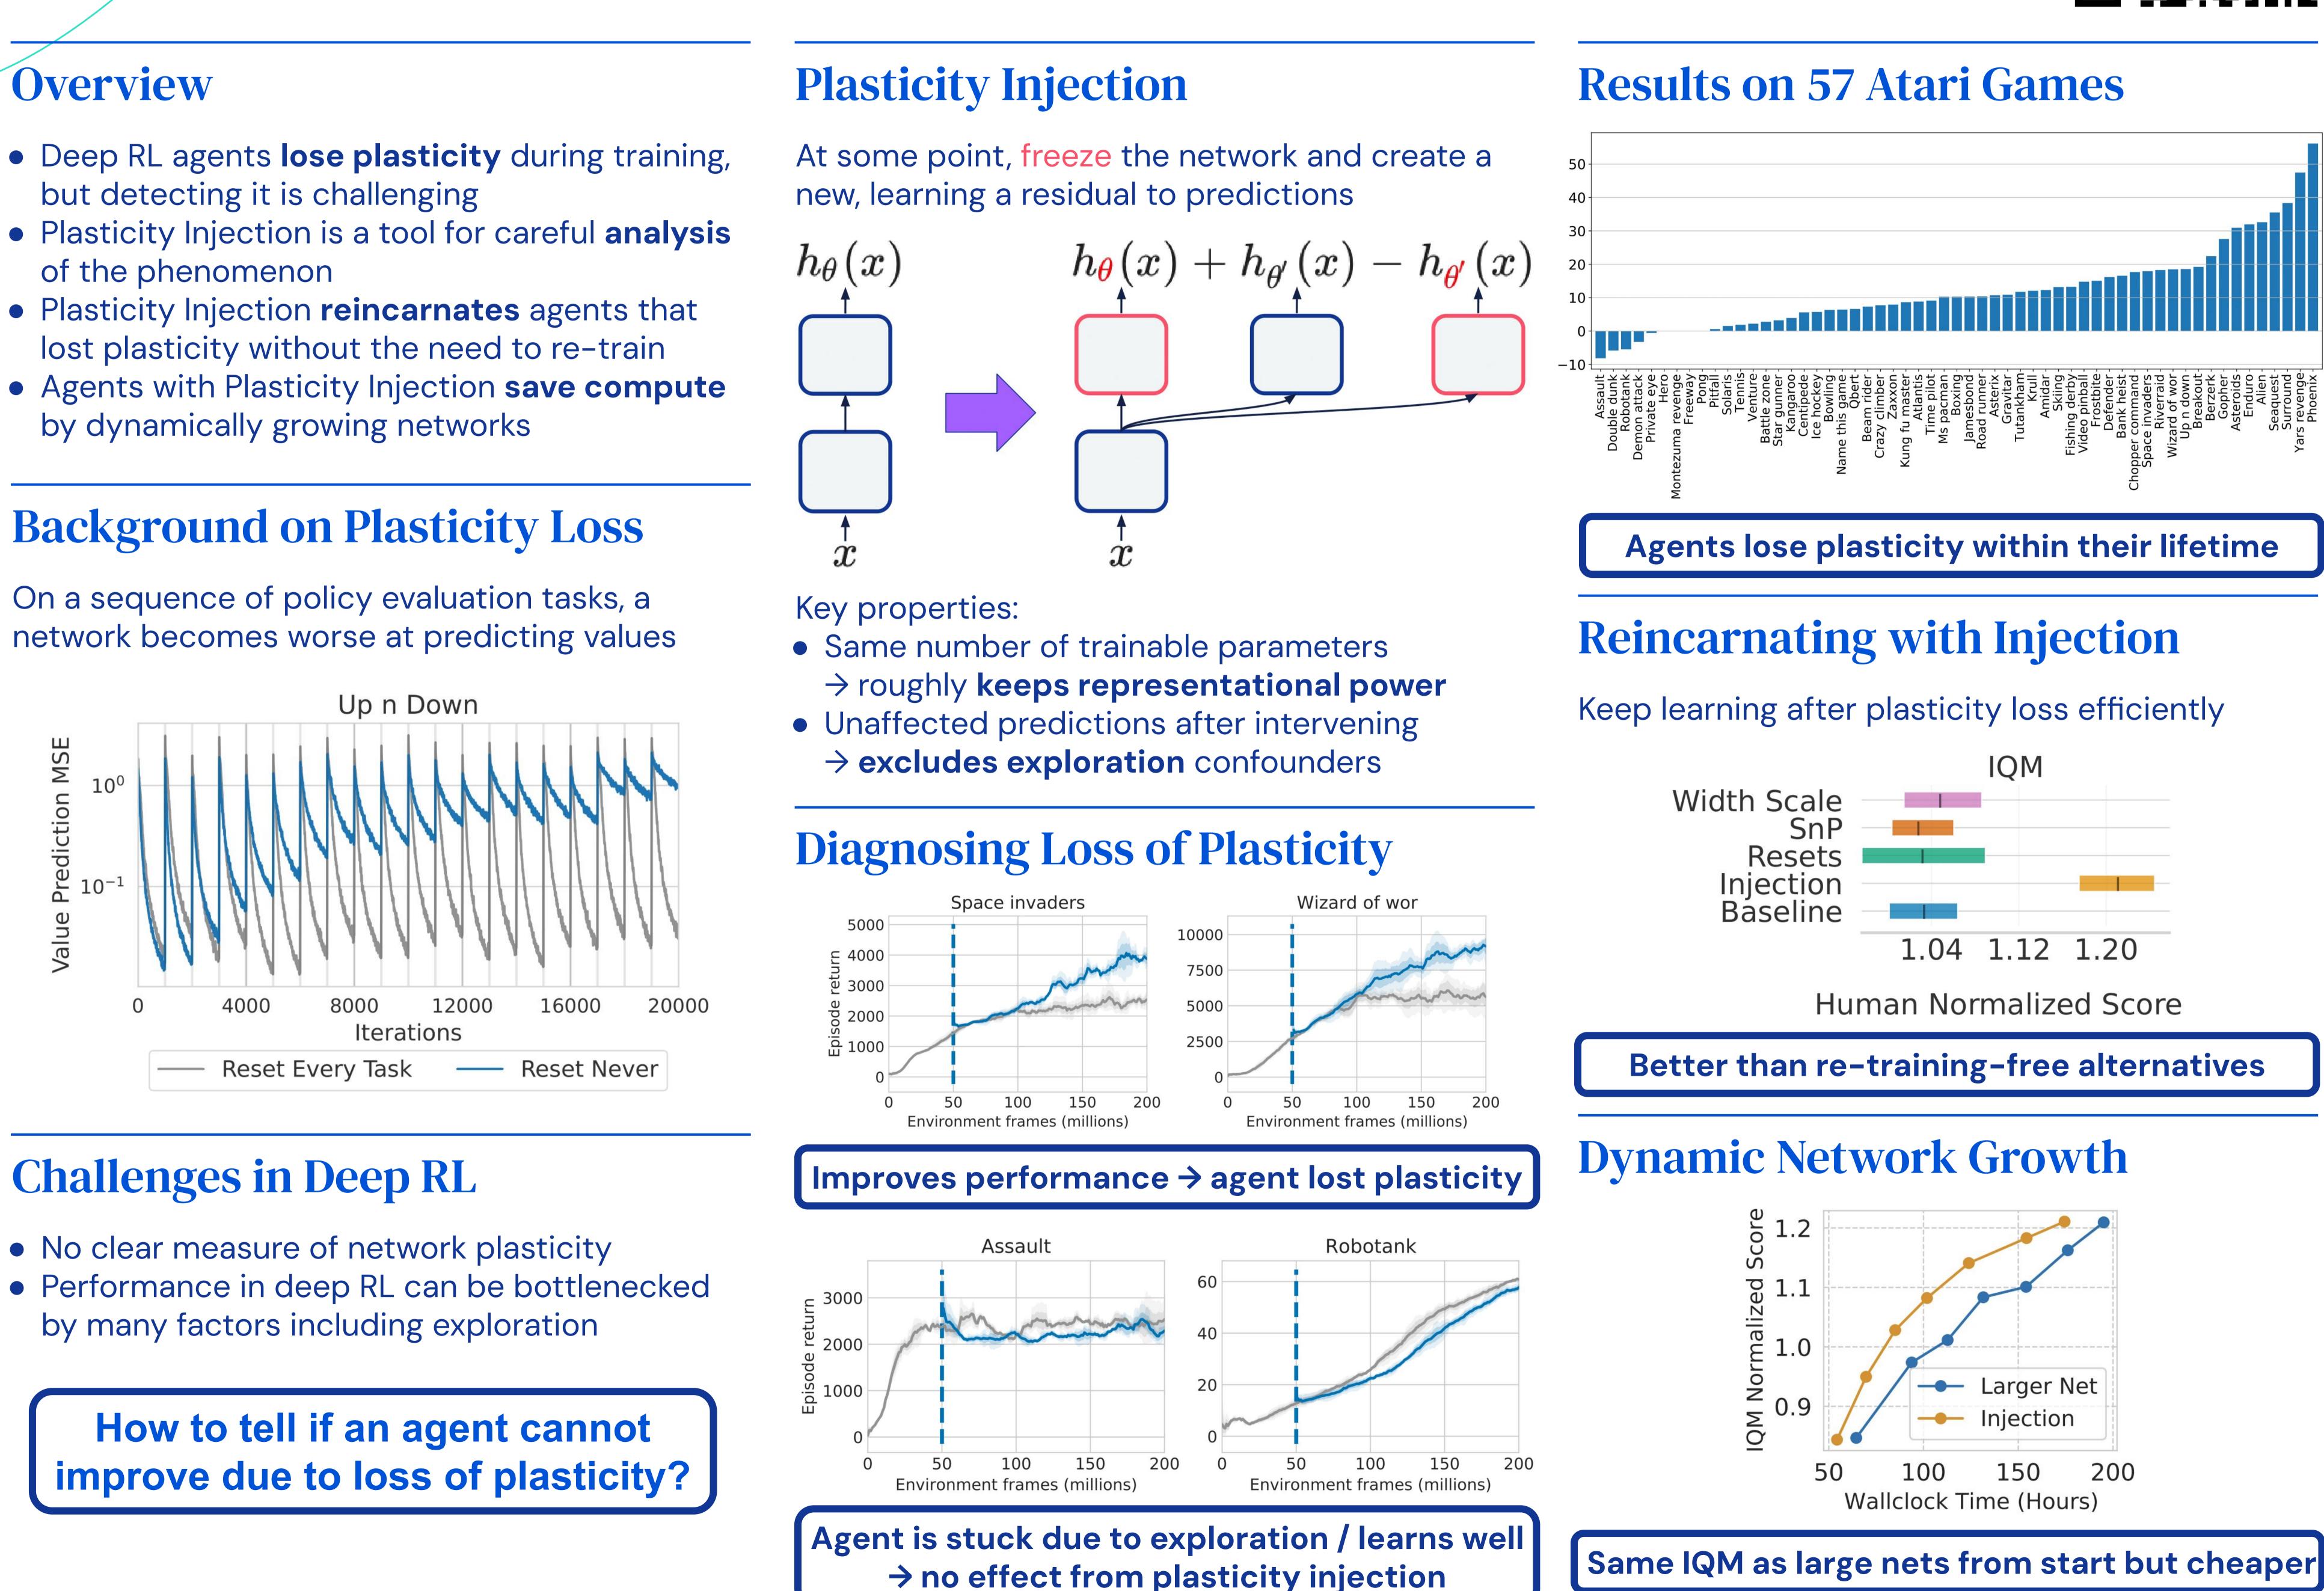

### Overview

- but detecting it is challenging
- of the phenomenon
- Plasticity Injection reincarnates agents that lost plasticity without the need to re-train
- by dynamically growing networks